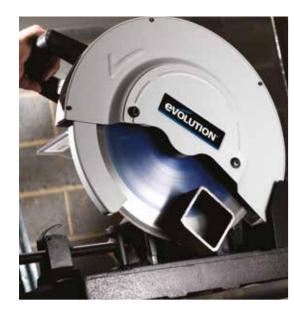

#### **Faster, Safer & Cleaner**

Abrasive cutting can create excessive dust, fumes, smoke, fire and can even explode. Evolution® TCT saws cut steel quickly, producing no heat and virtually no sparks, creating a much safer working environment. The cut is consistently clean and burr free, meaning less time is spent finishing the material after the cut.

## FASTER, SAFER & CLEANER

Abrasive cutting can create excessive debris, fumes, smoke, fire and can even explode. Evolution<sup>®</sup> TCT saws cut steel quickly, producing no heat and virtually no sparks, creating a much safer working environment. The cut is consistently clean and burr free, meaning less time is spent finishing the material after the cut.