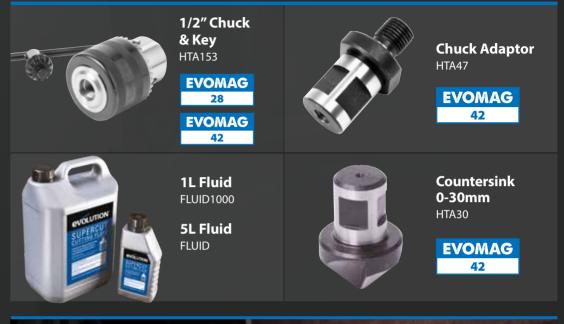

|

22S

22L

22mm

# ACCESSORIES





1.05 lbs

### $\mathbb{Q}$ EVOLUTION POWER TOOLS



Venture One, Longacre Close, Holbrook Industrial Estate Sheffield, S20 3FR

#### 0114 251 1022

www.evolutionpowertools.com