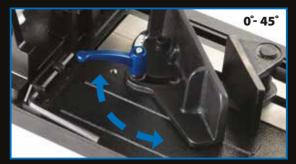

#### **FEATURES**

- Industrial Quality
- 2200W Powerful **Hi-Torque Motor**
- 180 x 95mm Rectangle at 90°
- 110x 78mm
- Rectangle at 45°