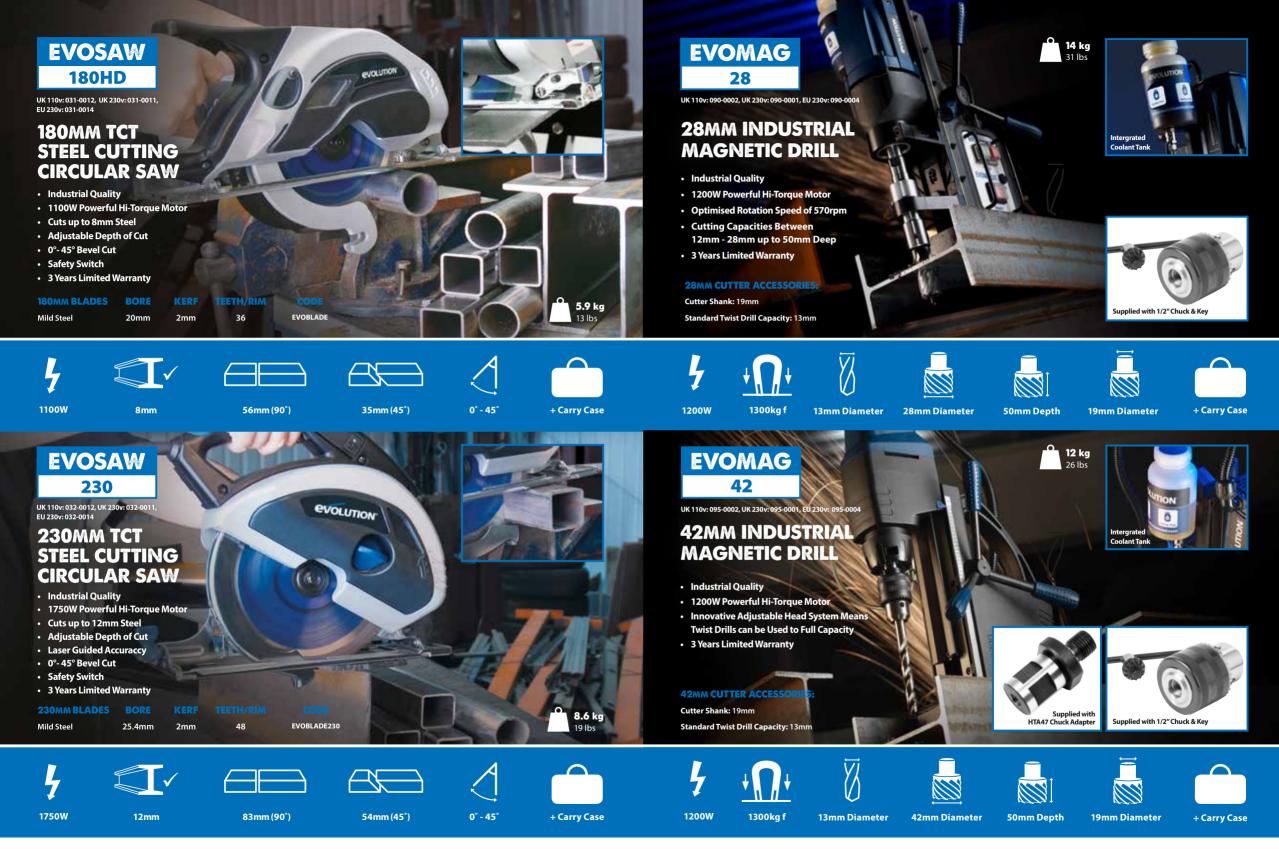

# **BLADE RANGE**

Designed specifically to cut steel. Material applications include: Square tube,angle iron, mild steel plate, pipe, tube & other ferrous metals. (HB 200-220)

 Designed specifically to cut
 D

 302, 303 & 304 grades of
 C

 Stainless Steel only. Material
 n

 applications include: square
 a

 tube, angle iron, stainless
 e

 steel plate, diamond plate,
 pipe & tube.

Designed specifically to Designed cut Aluminum & other cut Woo non-ferrous metals. Material applications include: grating, extrusions, pipe & tube. & enables

Designed specifically to cut Wood. The high grade carbide tooth configuration enables fast efficient cutting & increased durability.

Designed specifically to cut Thin Steel. Ideal for cutting ferrous metal under 3mm thickness. Material applications include: sheet metal, metal roofing and electrical conduit.

| ТҮРЕ            | CODE          | SIZE  | RPM  | BORE   | KERF  | TEETH |
|-----------------|---------------|-------|------|--------|-------|-------|
| STEEL           | EVOBLADE      | 180mm | 3900 | 20mm   | 2mm   | 36    |
| STAINLESS STEEL | EVOBLADESS    | 180mm | 3900 | 20mm   | 1.8mm | 48    |
| ALUMINIUM       | EVOBLADEAL    | 180mm | 3900 | 20mm   | 2mm   | 54    |
| WOOD            | EVOBLADEWD    | 180mm | 3900 | 20mm   | 2.2mm | 30    |
| THIN STEEL      | EVOBLADETS    | 180mm | 3900 | 20mm   | 1.6mm | 68    |
|                 |               |       |      |        |       |       |
| STEEL           | EVOBLADE230   | 230mm | 3000 | 25.4mm | 2mm   | 48    |
| STAINLESS STEEL | EVOBLADE230SS | 230mm | 3000 | 25.4mm | 1.8mm | 60    |
| ALUMINIUM       | EVOBLADE230AL | 230mm | 3000 | 25.4mm | 2.4mm | 80    |
| WOOD            | EVOBLADE230WD | 230mm | 3000 | 25.4mm | 2.4mm | 40    |
|                 |               |       |      |        |       |       |
| STEEL           | EVOBLADE255   | 255mm | 5200 | 25.4mm | 2mm   | 52    |
|                 |               |       |      |        |       |       |
| STEEL           | 66TBLADE      | 355mm | 1600 | 25.4mm | 2.4mm | 66    |
| STAINLESS STEEL | 90TBLADE      | 355mm | 1600 | 25.4mm | 2.4mm | 90    |
| ALUMINIUM       | 80TBLADE14    | 355mm | 1600 | 25.4mm | 2.4mm | 80    |
| THIN STEEL      | EVOBLADE355TS | 355mm | 1600 | 25.4mm | 2.4mm | 90    |