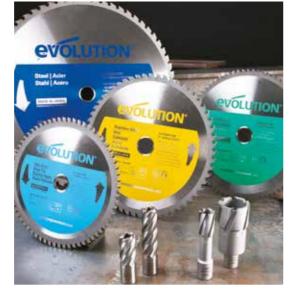

#### **Full Specialist Blade Range Available**

The economy and high performance of an Evolution<sup>®</sup> blade stretches beyond the ability to cut steel cold. Evolution's specialist blade range also enables you to cut steel, stainless steel, aluminum and wood with the optional blades available.

# **BLADE RANGE**

Designed specifically to cut steel. Material applications include: Square tube,angle iron, mild steel plate, pipe, tube & other ferrous metals. (HB 200-220)

 Designed specifically to cut
 D

 302, 303 & 304 grades of
 C

 Stainless Steel only. Material
 n

 applications include: square
 a

 tube, angle iron, stainless
 e

 steel plate, diamond plate,
 pipe & tube.

Designed specifically to Designed cut Aluminum & other cut Woo non-ferrous metals. Material applications include: grating, extrusions, pipe & tube. & enables

Designed specifically to cut Wood. The high grade carbide tooth configuration enables fast efficient cutting & increased durability.

Designed specifically to cut Thin Steel. Ideal for cutting ferrous metal under 3mm thickness. Material applications include: sheet metal, metal roofing and electrical conduit.