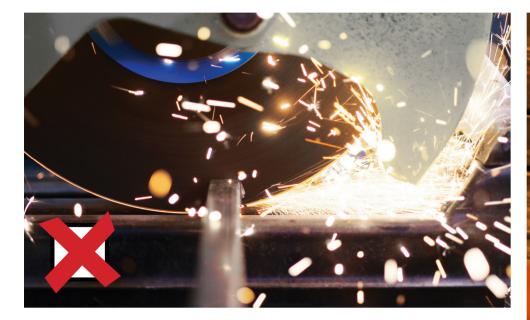

### NO SPARKS!

#### COMPARED TO ALTERNATIVE METHODS.

ETAINS

CUTTING

CAPACITY

UNLIKE ABRASIVE SAWS

Cut mild steel five times faster than abrasive saws plus there's no heat, no burrs & virtually no sparks! Resulting in an instantly workable smooth finish.

Save time & money! One Saw, One Blade, Cuts All.