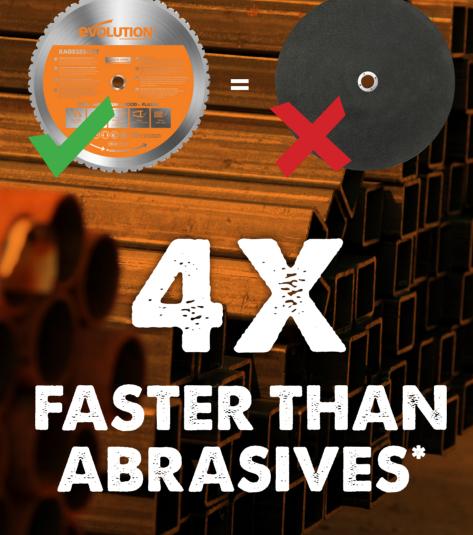

Cut mild steel five times faster than abrasive saws plus there's no heat, no burrs & virtually no sparks! Resulting in an instantly workable smooth finish.

Save time & money! One Saw, One Blade, Cuts All.

One 14" Multipurpose TCT blade lasts longer than 20 Abrasive discs! Plus there's no dust, no fumes and the cutting capacity is retained throughout the life of the blade.

**3 Years Warranty on all** single blade Evolution saws.