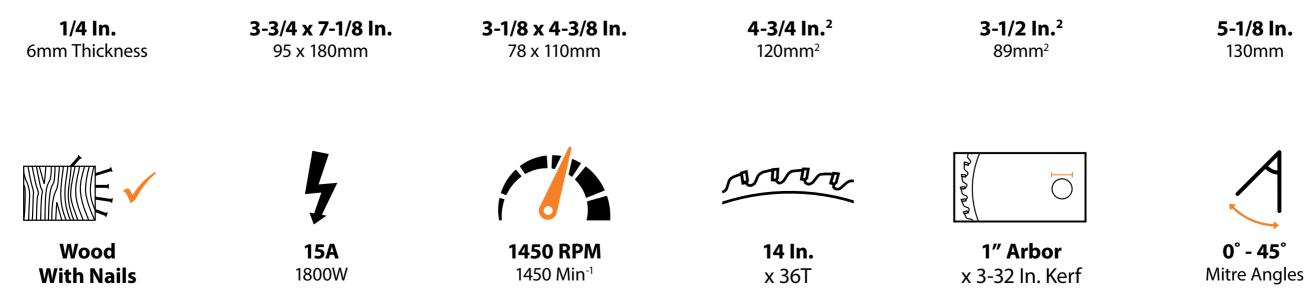

## DON''

**THE EVOLUTION 14" DIAMOND** BLADE CAN BE FITTED FOR CUTTING STONE, CONCRETE & BRICK. (Sold separately)

SMOOTH, CLEAN, ACCURATE CUTTING THROUGH LUMBER.

WOOD WITH EMBEDDED NAILS? **NO PROBLEM!** 

0 - 45° **ADJUSTABLE VICE CLAMP** 

ACCURATE, RELIABLE, POWERFUL, MULTIPURPOSE SAWS NC