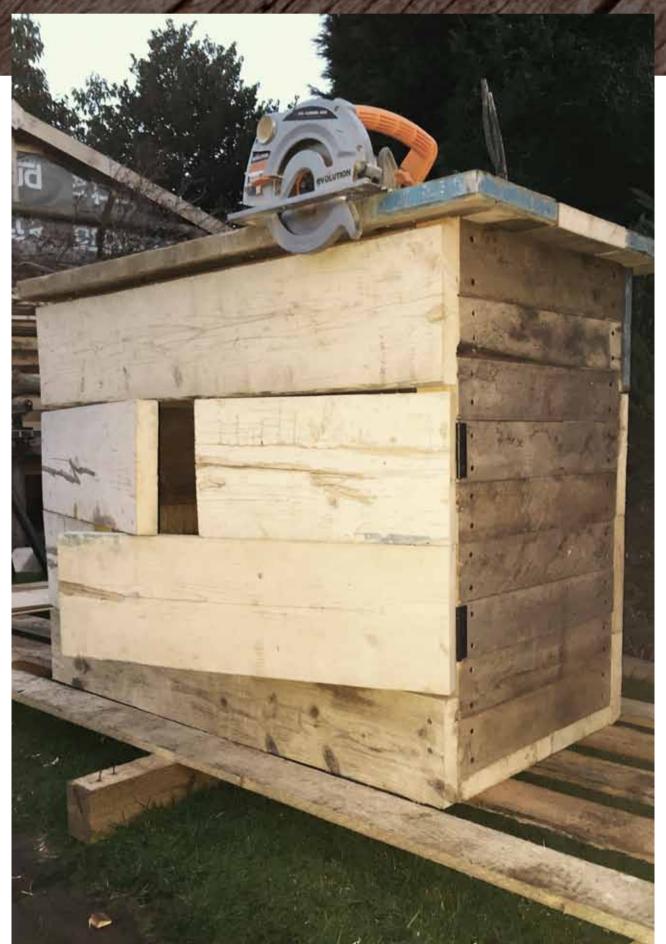

#### Step 3

Using scaffold boards for cladding, measure then cut on Evolution RAGE3. Then screw them onto the sideboard.

#### Step 4

Looking at the top of the old school table, we thought that it would look better if we fixed scaffold boards instead. We drilled and then dowelled them together to make a solid top for the sideboard.

#### Step 6

Get yourself an angle grinder and put a wire brush attachment on then buzz all of the rough edges off the scaffold boards, after you have done this you will be ready to start sanding.

Brush off all the dust then you will be ready for oiling, spray linseed oil all over the sideboard. When dry, spray again, after two coats sideboard should be ready to install into the room of your choice.