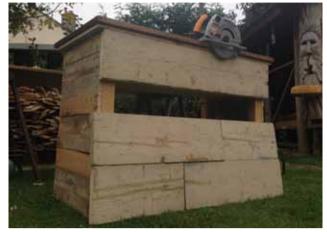

#### Step 2

Using old scaffold boards I made two doors for the front of my sideboard, I drilled and dowelled them then stuck two scaffold boards together. When dry I fitted them using old garden hinges.

#### Step 4

Looking at the top of the old school table, we thought that it would look better if we fixed scaffold boards instead. We drilled and then dowelled them together to make a solid top for the sideboard.