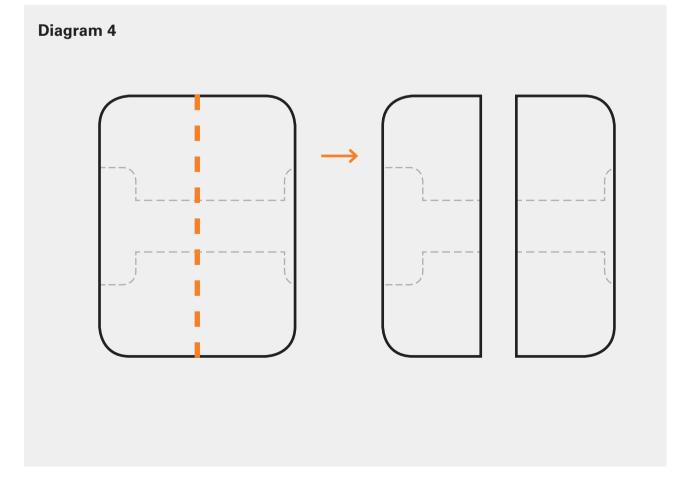

#### Step 5

Now to cut the wheels, mark a line around the outside of the wheel that corresponds to the centre line of the internal bearing spacers. See **Diagram 4**.

Place the wheel in a vice and cut with a hacksaw, giving you four wheel washers.