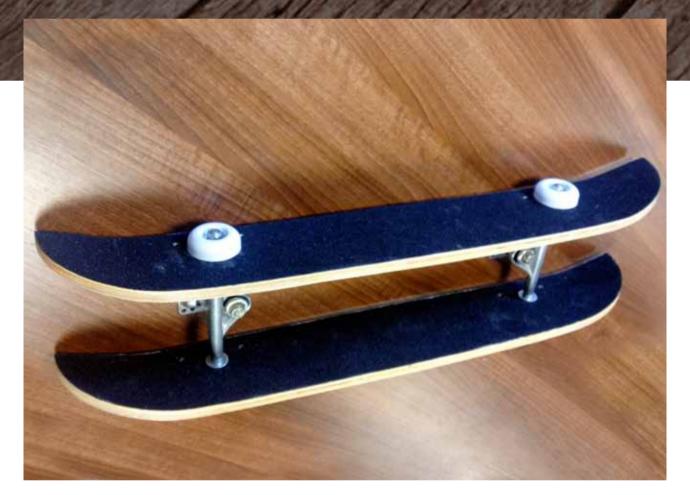

## Upcycling Skateboard Shelf

Everyone needs a shelf made from a skateboard in their man cave. Jez Armstrong shows us how to do it.

#### Step 1

Remove trucks and wheels from the deck.

Mark centres between length ways holes and mark a line using flexible straight edge.

Cut along the centre line using Evolution RAGE7-S Multipurpose Jigsaw.

#### Now to assemble.

Place the M8 washer over the threaded shaft of the truck. Then push the shaft through the deck. Place a wheel wash on next, then insert a bearing. Finally put on the nut and tighten. See **Diagram 5**. Repeat on all four to finish your shelf.

### Step 7

Now all you need to do is screw it to the wall using the ready made holes in the trucks.