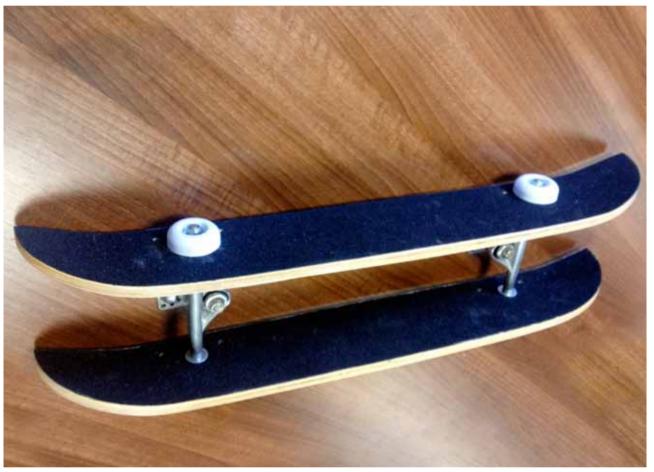

## Upcycling Skateboard Shelf

Everyone needs a shelf made from a skateboard in their man cave. Jez Armstrong shows us how to do it.