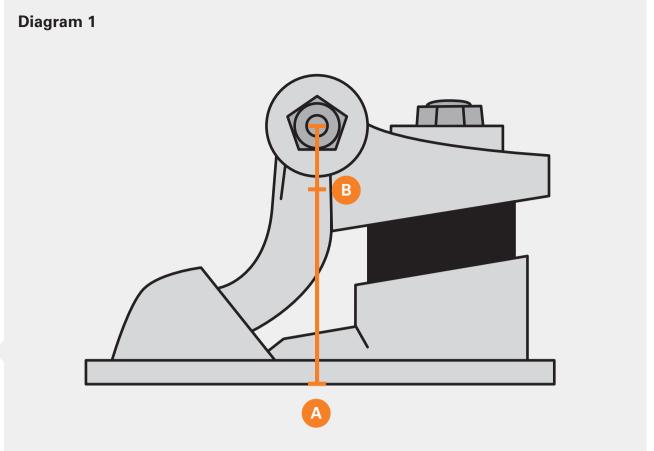

### Step 2

Sand deck using Evolution Mini Belt sander (unless leaving original). Then sand the edges using Evolution File Sander. On a flat surface measure the distance between the surface and the centre of the truck shaft. **Distance (A)**. Subtract 10mm from **Distance (A)** giving you **Distance (B)**. See **Diagram 1**.