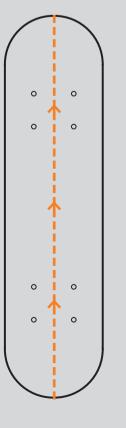

#### Step 3

Mark the centre between the truck holes in both halves of the deck as shown in **Diagram 2.** 

Using a square mark the centre line and then cross it with **Distance (B)** as shown in **Diagram 3**.