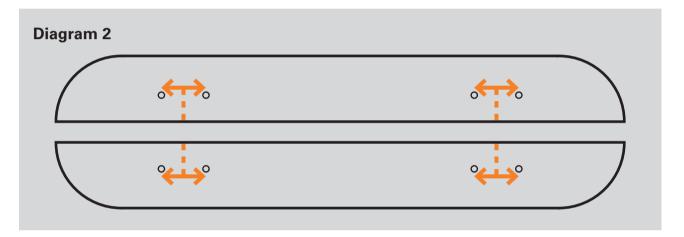

#### Step 3

Mark the centre between the truck holes in both halves of the deck as shown in **Diagram 2.** 

Using a square mark the centre line and then cross it with **Distance (B)** as shown in **Diagram 3**.