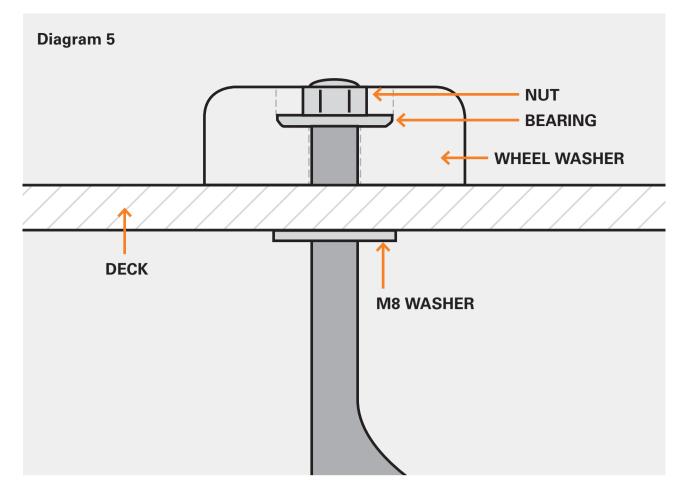

#### Now to assemble.

Place the M8 washer over the threaded shaft of the truck. Then push the shaft through the deck. Place a wheel wash on next, then insert a bearing. Finally put on the nut and tighten. See **Diagram 5**. Repeat on all four to finish your shelf.